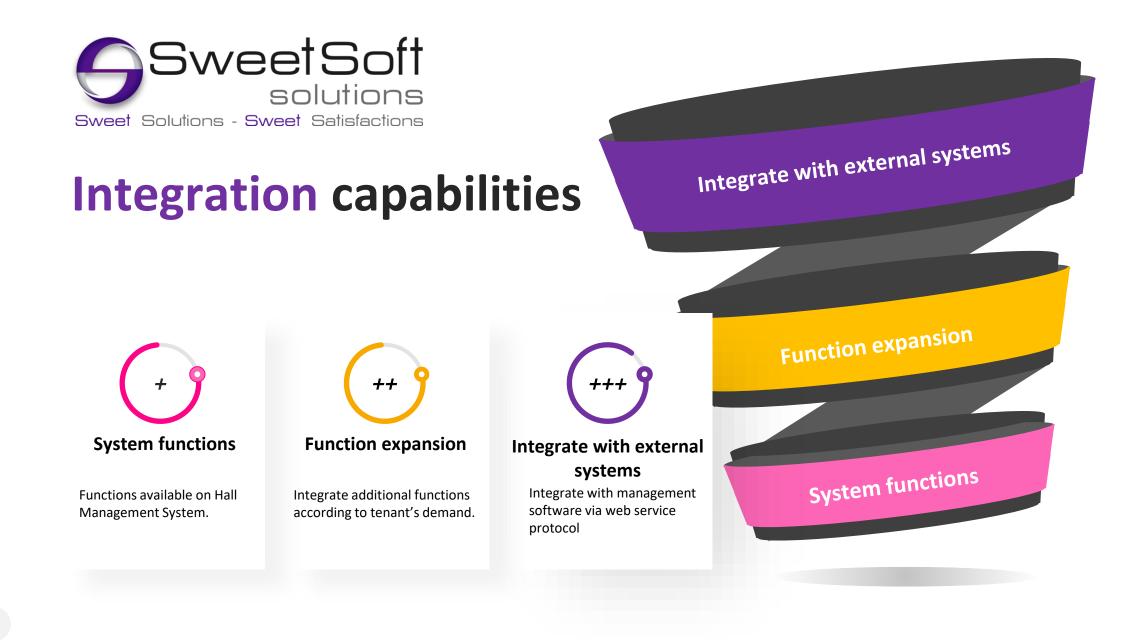

### **Advanced technology**

- Development technology: the system is programmed and developed via Microsoft ASP.NET technology on the .NET Framework platform which provide stability, scalability and high customization.
- Database management system: Microsoft SQL Server 2019 and above are help the data which be stored safely besides the ability to quickly query, reliable.
- Programming languages: C#, JavaScript, HTML