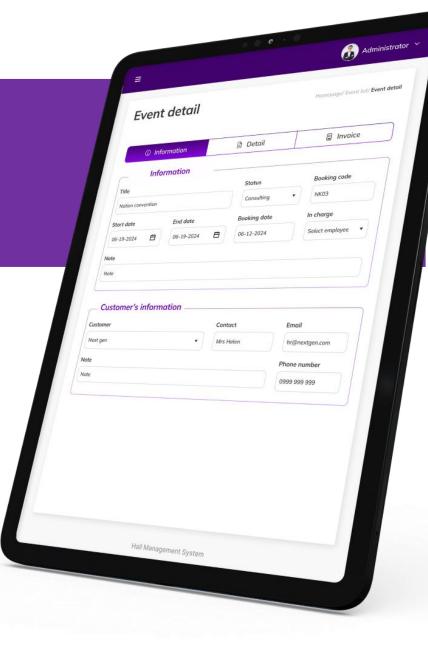

### **Booking management**

Manage all bookings information on the system, quickly create and input the booking information, quickly search for booking information, reduce manual operations for sales staff, provides a quick experience, exactly, satisfied for customers.

### **Billing management**

Manage billing information according to each event. Monitor bill updates and payment periods. Warnings about due payment periods. Set billing color indicator according to status.